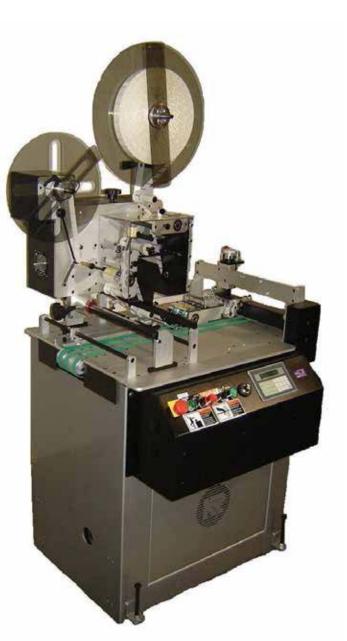

# **KR440 Mini Tabber**

# Our most affordable tabber yet.

Utilizing many of the same features as most popuar KR540 TabMaster, the KR440 Mini Tabber is an affordable solution to meet the demands of low to mid volume tabbing, labeling, and postage stamp application.

# A mini tabber with BIG capabilities.