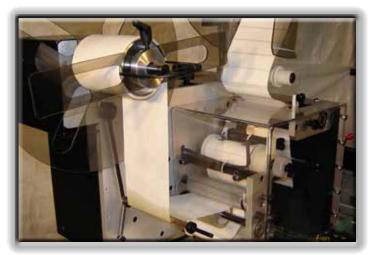

Newly designed and easy to use touchscreen.

Run up to 3" wide labels. Even wider labels are possible using the optional 5" wide label kit.