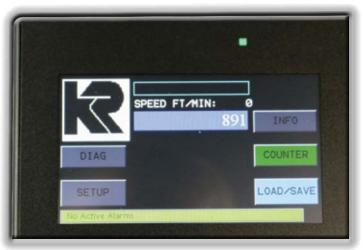

Newly designed and easy to use touchscreen.

Run up to 3" wide labels. Even wider labels are possible using the optional 5" wide label kit.